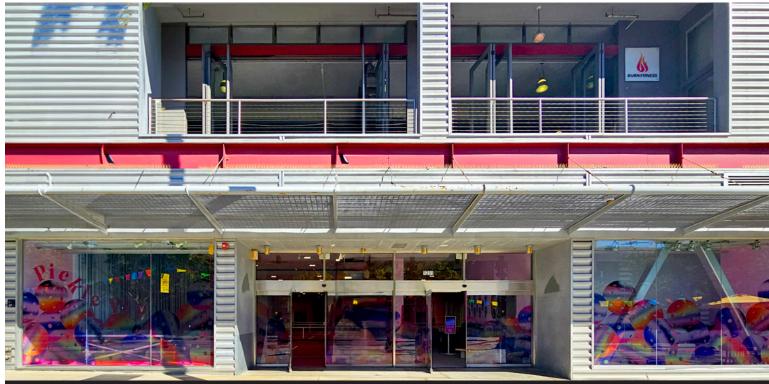

# PREMISES

**1227 Third Street Promenade** consists of a ±3,000 square foot retail building with frontage on the Third Street Promenade; one of the most desirable urban retail districts in the United States. Third Street Promenade defines the retail environment in Downtown Santa Monica. Its eclectic mix of shops, galleries, restaurants, theaters, and street performers is internationally renowned.