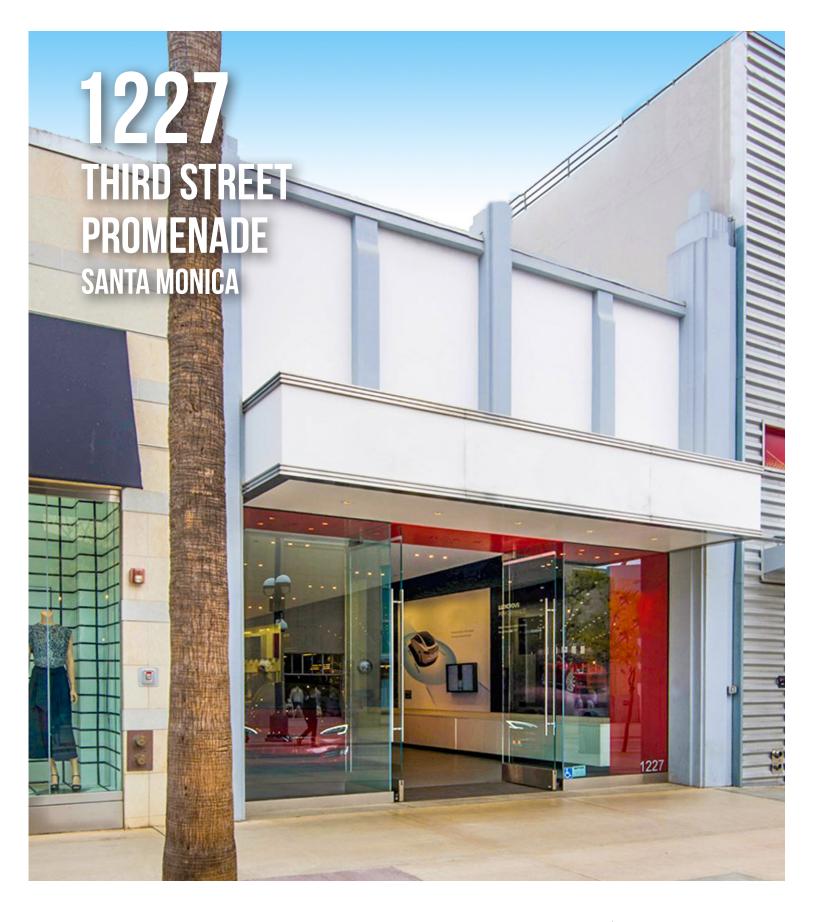

# 1227 **THIRD STREET PROMENADE** Santa Monica 1144 2.6 22

# PREMISES

**1227 Third Street Promenade** consists of a ±3,000 square foot retail building with frontage on the Third Street Promenade; one of the most desirable urban retail districts in the United States. Third Street Promenade defines the retail environment in Downtown Santa Monica. Its eclectic mix of shops, galleries, restaurants, theaters, and street performers is internationally renowned.