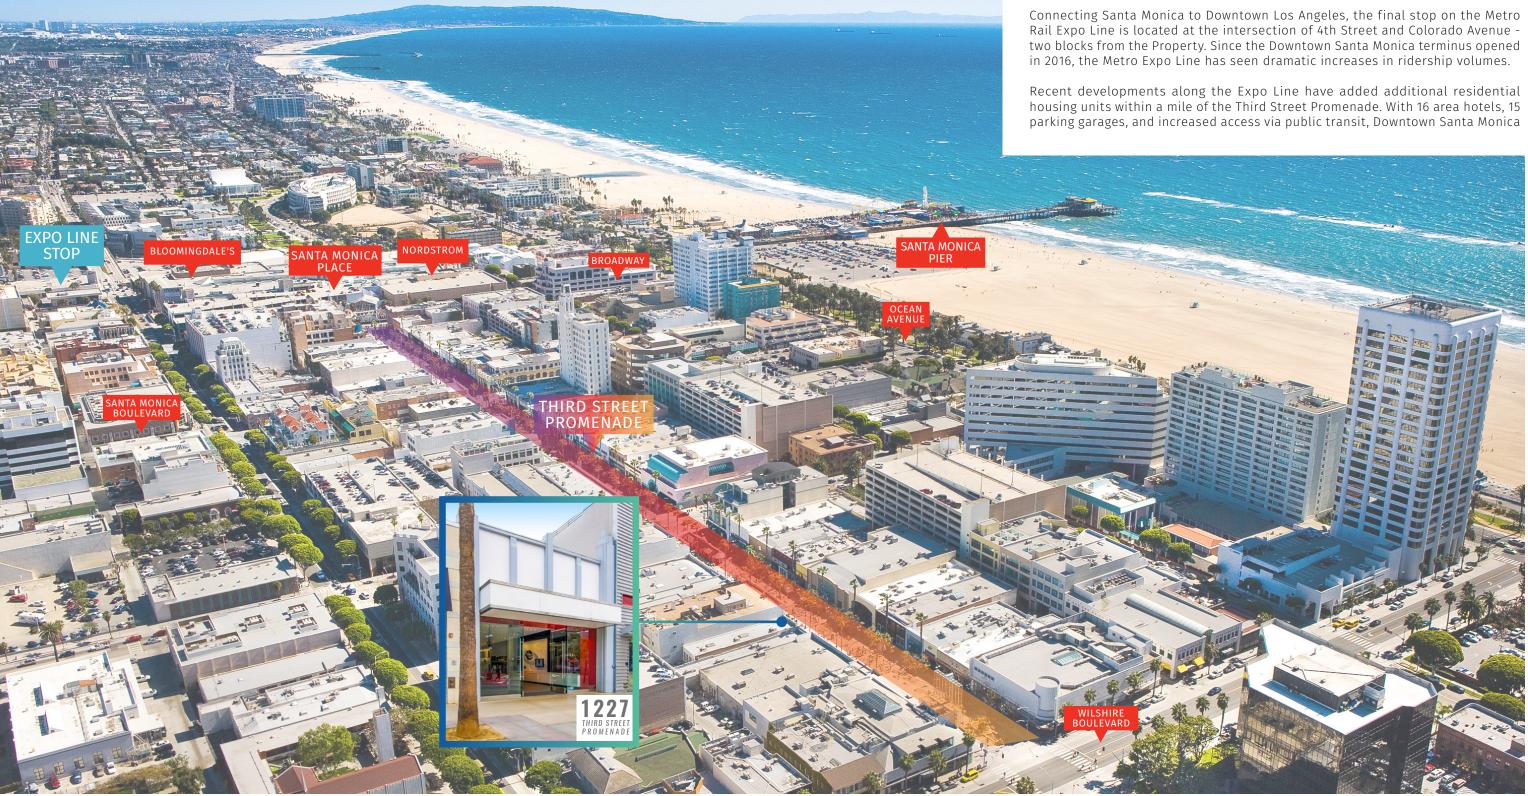

# PREMISES

**1227 Third Street Promenade** consists of a ±3,000 square foot retail building with frontage on the Third Street Promenade; one of the most desirable urban retail districts in the United States. Third Street Promenade defines the retail environment in Downtown Santa Monica. Its eclectic mix of shops, galleries, restaurants, theaters, and street performers is internationally renowned.

It is the most desirable location in Santa Monica and among the top three retail districts in the western United States. The volumes of pedestrian traffic have drawn the most successful retailers to Santa Monica. The completion of the Metro Expo Line at 4th Street and Colorado Avenue has connected Santa Monica to greater Los Angeles and significantly expanded the flow of tourists and shoppers.