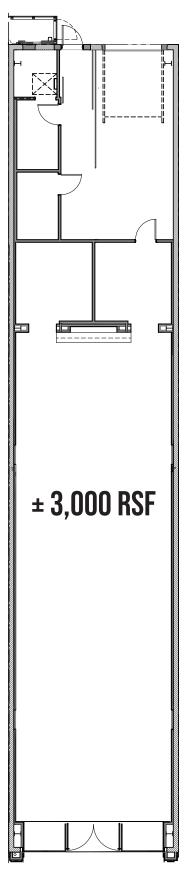

# PREMISES

**1227 Third Street Promenade** consists of a ±3,000 square foot retail building with frontage on the Third Street Promenade; one of the most desirable urban retail districts in the United States. Third Street Promenade defines the retail environment in Downtown Santa Monica. Its eclectic mix of shops, galleries, restaurants, theaters, and street performers is internationally renowned.