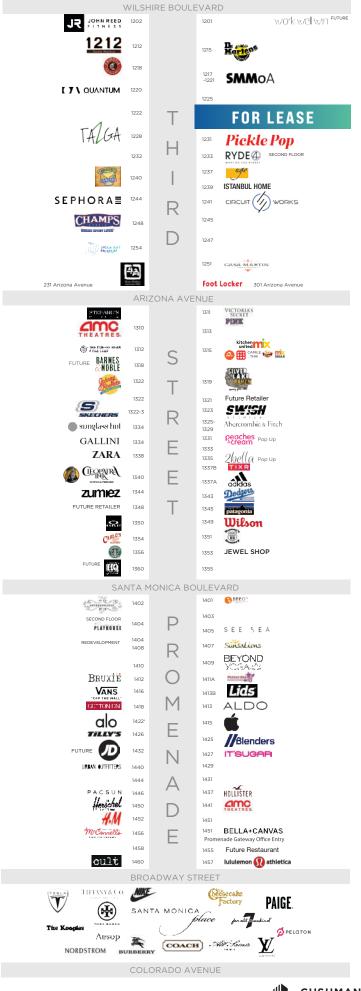

## **NEIGHBORING RETAILERS**

Pickle Pop

CUSHMAN & WAKEFIELD

The Property is situated at the prime southern end of the Third Street Promenade, six storefronts from the gateway to Santa Monica Place, which features Bloomingdale's and Nordstrom in a contemporary three-level outdoor environment.

### THE THIRD STREET PROMENADE IS A MAJOR OUTDOOR PEDESTRIAN-ONLY SHOPPING DISTRICT ENCOMPASSING THREE BLOCKS BETWEEN WILSHIRE

CARINE MAMANN

EXECUTIVE DIRECTOR | LIC. # 01734150 CARINE.MAMANN@CUSHWAKE.COM T. 310 5952235 KAZUKO Y. MORGAN EXECUTIVE VICE CHAIRMAN I LIC. # 01070005 KAZUKO.MORGAN@CUSHWAKE.COM T. 415 773 3546